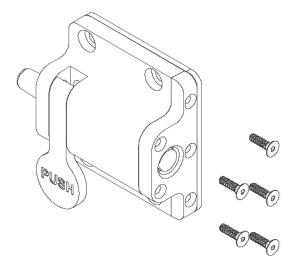

## **SERVICE BULLETIN**

**SUBJECT:** Machine screws holding the cap to the body could work loose. It has been identified that a limited lot of 1/2 inch, 8-32 screws were found mixed with 5/8 inch x 8-32 screws.

## SERVICE RECOMMENDED:

Replace 1/2 inch x 8-32 screw with 5/8 inch x 8-32 screw, if needed.

\* If desired, blue thread lock may be applied to the replacement screw. For replacement screws, please contact Service@teacherlock.com with your mailing address and the desired number of screws.